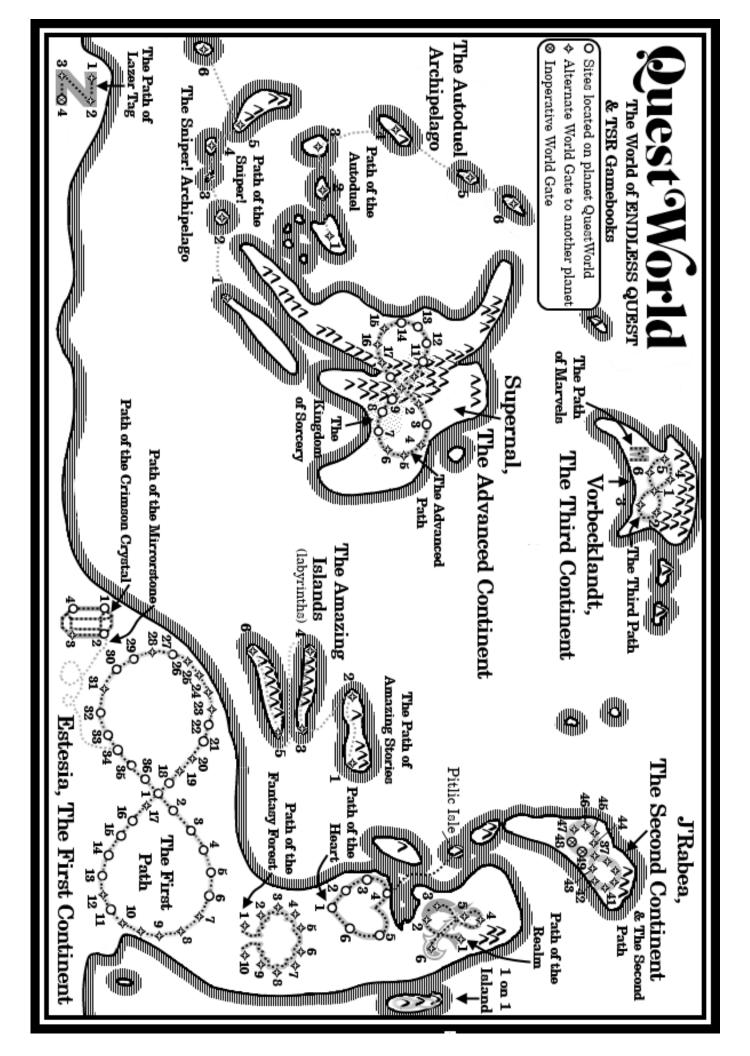

### The Many Paths of QuestWorld...Pick-A-Path to Adventure!

#### The First Path (Jun 1982 to Mar 1987):

- Dungeon of Dread.
- Mountain of Mirrors
- Pillars of Pentegarn
- Return to Brookmere
- Revolt of the Dwarves
- Revenge of the Rainbow Dragons
- Alternate World Gate to New York City, Planet Earth, date: May 1983—Hero of Washington Square.
- Alternate World Gate to Planet Volturnus, in the Zebulon System, Frontier Sector, in the Great Spiral Galaxy— Villains of Volturnus.
- Alternate World Gate to the Morton Electronics Company, on the west side of town, somewhere between Los Angeles and New York, Planet Earth, date: July 1983-Robbers and
- Alternate World Gate to the Domain of Greyhawk, Planet Oerth—Circus of Fear.
- 11. Spell of the Winter Wizard
- 12. Alternate World Gate to Gamma World / 24th Century
- Earth—Light on Quest's Mountain.
- 13. Dragon of Doom
- Raid on Nightmare Castle 14.
- Under Dragon's Wing 15
- The Dragon's Ransom 16.
- Alternate World Gate to Planet Gran Quivera, in the 17. Prenglar System, Frontier Sector, within the Great Spiral Galaxy—Captive Planet. 18
- King's Quest
- Alternate World Gate to the Hyborian Age of Planet Earth, 19. circa 10,000 BC-Conan the Undaunted.
- Alternate World Gate to the Hyborian Age of Planet Earth, circa 10,000 BC-Conan and the Prophecy.
- 21 Duel of the Masters
- 22. The Endless Catacombs
- Alternate World Gate to the island nation of Nippon, in 23. Planet Earth—Blade of the Young Samurai.
- Alternate World Gate to Planet Artule, in the Frontier 24. Sector, within the Great Spiral Galaxy—*Trouble on Artule.*Alternate World Gate to the Hyborian Age of Planet Earth,
- 25. circa 10.000 BC-Conan the Outlaw.
- Alternate World Gate to East Africa, City of Thebes (replica) 26. in the Valley of the Pharaoh, within the mountain country south of Abyssinia, in 20th century Earth—Tarzan and the Well of Slaves.
- Lair of the Witch
- Alternate World Gate to post-apocalyptic Louisiana, Gamma World / 24th Century Earth—Mystery of the Ancients.
- 29 Tower of Darkness
- 30. The Fireseed
- Alternate World Gate to East Africa, 20th Century Earth— 31. Tarzan and the Tower of Diamonds.
- 32 Prisoner of Elderwood
- Knight of Illusion 33.
- Claw of the Dragon 34.
- 35 Vision of Doom
- Song of the Dark Druid

### Path of the Fantasy Forest (Oct 1983 to Oct 1984):

- Alternate World Gate to the Two Trees at the entrance to the Kingdom of Fantasy Forest, in Michael Gray's World of Motherland—The Ring, the Sword, and the Unicorn.
- Alternate World Gate to the Town of Mountainhome, within the Fantasy Forest, in Michael Gray's World of Motherland—Ruins of Rangar.
- Alternate World Gate to Molly's and Garth's farms, within the Fantasy Forest, in Michael Gray's World of Motherland—Shadowcastle.
- Alternate World Gate to Amy's father's inn, within the Fantasy Forest, in Michael Gray's World of Motherland— Keep of the Ancient King.
- Alternate World Gate to Meg's village, within the Fantasy Forest, in Michael Gray's World of Motherland—Dungeon of
- Alternate World Gate to Planet Nedram, in the Frontier Sector, within the Great Spiral Galaxy-Star Rangers and
- Alternate World Gate to Mary's house in Planet Earth date: July 1984; then to the pink-skied Kingdom of Perlon within the dimension of Faerie; the fey parallel of the Kingdom of Fantasy Forest—Castle in the Clouds.
- Alternate World Gate to the SOLAR Star Station, Frontier Sector, within the Great Spiral Galaxy— $Star\ Rangers\ Meet$ The Solar Robot.
- Alternate World Gate to Mythic Greece, Planet Earth,  $13^{\rm th}$  or 12th century BC—Jason's First Quest.
- Alternate World Gate to Andru and Flaze's cottage, within the Fantasy Forest-The Lost Wizard.

## Path of the Heart (Nov 1983 to c.Apr 1984):

- Ring of the Ruby Dragon 2
- Talisman of Valdegarde
- 3. Secret Sorceress
- Isle of Illusion (village of Skipton and Pitlic Isle.)
- Moon Dragon Summer
- Lady of the Winds

Path of the Realm (Feb 1985 to May 1985): Alternate World Gates to the Realm of the D&D Cartoon Show.

Tower of Midnight Dreams 2. Backward Magic

- The Witch's Spell Book
- The Maze and the Magic Dragon
- The King Who Wore No Crown
- 6. The Star Snatchers

#### The Advanced Path (Feb 1985 to Aug 1988):

- Alternate World Gate to the world of Krynn—Prisoners of
- Alternate World Gate to the world of Oerth—The Ghost
- 3. Escape from Castle Quarras
- Alternate World Gate to the world of Krynn—*The Soulforge*. Alternate World Gate to 13<sup>th</sup> Century Japan, Planet Earth—
- Test of the Ninja.
- Alternate World Gate to the Domain of Barovia, in the shadow world of Ravenloft.—Master of Ravenloft.
- The Kingdom of Sorcery: sites #7-#11 (&#1):
- The Kingdom of Sorcery is located in QuestWorld—Sceptre of Power.
- Nightmare Realm of Baba Yaga
- The Kingdom of Sorcery (in QuestWorld)—The Sorcerer's
- Alternate World Gate to the world of Krynn—Lords of Doom. The Kingdom of Sorcery (in QuestWorld)—Clash of the
- Curse of the Werewolf 12.
- 13. Gates of Death
- Trail Sinister 14.
- Alternate World Gate to the City of Lighthall in the Kingdom 15. of Norwold, world of Urt / Mystara—The Vanishing City.
- 16. Alternate World Gate to the world of Krynn—Shadow Over
- Alternate World Gate to the world of Krynn—Spawn of 17. Dragonspear.
- 18. Prince of Thieves

#### Path of the Crimson Crystal (Mar 1985 to Sep 1985):

- Riddle of the Griffon
- 2. Search for the Pegasus
- 3. Alternate World Gate to Planet Mars, Sol System, in the  $year\ 2085-Renegades\ of\ Luntar.$
- Stop that Witch! 4.

The 1 on 1 Path (April 1985; The path is lemniscate shaped, not shown on the map.)

- Castle Arcania
- Alternate World Gate to the Milky Way Galaxy, 2289 A.D.-2. Battle for the Ancient Robot.
- 3. Revenge of the Red Dragon
- Challenge of the Druids Grove 4.
- Alternate World Gate to the world of Lankhmar-5. Dragonsword of Lankhmar.
- 6. Amber Sword of Worlds End
- Alternate World Gate to Tsuke Province, (apparently) Kozakura or Wa, in the world of Abeir-Toril—Warlords.
- 8. Alternate World Gate to the Marvel Multiverse—Fantastic Four in The Doomsday Device.
- 9. Alternate World Gate to the Marvel Multiverse—Daredevil in The King Takes a Dare.
- 10. Alternate World Gate to the world of Krynn—The Dragon Wand of Krynn.

### Path of Amazing Stories (Sep 1985 to Feb 1986):

- Alternate World Gate to an American amusement park, September 1985—The 4-D Funhouse.
- Alternate World Gate to Mexico, September 1985-Jaguar!
- Alternate World Gate to the National Gallery in England, October 1985—Portrait in Blood.
- 4. Alternate World Gate to the U.S., then to the Nightmare Universe. (Adapted from the Gates of the Universe novel.)
- Alternate World Gate to the galaxy of Starskimmer.

6. Alternate World Gate to a U.S. highway-Day of the Mayfly. Path of Marvels (1986 to 1988)—Eight Alternate World Gates to

- the Marvel Multiverse:
- The Amazing Spider-Man: City in Darkness 2 Captain America: Rocket's Red Glare
- The Wolverine: Night of the Wolverine 3.
- Doctor Strange: Through Six Dimensions 4.
- The Thing: One Thing After Another 5.
- The Uncanny X-Men: An X-cellent Death
- The Amazing Spider-Man: As the World Burns Daredevil: Guilt by Association

Path of the Autoduel (July 1986 to Nov 1987) Alternate World Gates to Autoduel America, fifty years in the future (2036 to 2037):

- Battle Road
- 2. Fuel's Gold 3. Dueltrack
- 4. Badlands Run
- Green Circle Blues 5. Mean Streets

### Path of Lazer Tag (May 1987 to Aug 1987):

- Alternate World Gate to the Lazer Tag universe—U.S., Planet Earth, year 3010—High Spy.
- Alternate World Gate to the Lazer Tag universe-Planet 2. Ardria, year 3010—Danger, Second Hand. 3. Alternate World Gate to the Lazer Tag universe-year
- 3010—Invisible Rival. (Inoperative) Alternate World Gate to the Lazer Tag 4. universe—year 3010—The Galactic Games (unpublished).

Path of the Sniper! (Aug 1987 to Jun 1988) Alternate World Gates to Earth locations

- Viet Rampage 1.
- 2. Blast Out in Lebanon
- 3.
- Into China KGB Doublecross
- 4. ULTRA Deadly 5.
- 6. Libyan Strike

### The Second Path (1994 to 1995):

- Alternate World Gate to the world of Dragon Strike-Dungeon of Fear.
- Alternate World Gate to the Domain of Maridrar, in the 38. shadow world of Ravenloft—Castle of the Undead. Alternate World Gate to the continent of Zakhara, in the
- world of Abeir-Toril—Secret of the Djinn. Alternate World Gate to Dragon's Eye Tower in the
- Furyundian-Iuz borderlands, world of Oerth-Seige of the
- Alternate World Gate to the Rock of Bral-A Wild Ride.
- 42. Alternate World Gate to the world of Dragon Strike—Forest
- Alternate World Gate to a domestic U.S. military base in the 43. vear 1995, then time-travel to Gamma World / 24th Century Earth—American Knights.
- Alternate World Gate to the Domain of Sri Raji, in the shadow world of Ravenloft—Night of the Tiger.
- Alternate World Gate to Planet Silverlight, to the water world of Pellaj, in the Morione Domain, of the Galactos Barrier Universe—Galactic Challenge.
- Alternate World Gate to Bigby's Tower, in the world of Oerth—Bigby's Curse.
- Alternate World Gate to Gamma World / 24th Century 47. Earth—The 24-Hour War.
- (Inoperative) Alternate World Gate to the world of Oerth- ${\it The\ Test}$  (unreleased; personal correspondence with Mitzi Young, a friend of Wez (Wes) Nicholson, suggests that the manuscript is extant. Also, emailed info from Wez posted at the Acaeum: https://acaeum.com/forum/viewtopic.php?cache=1&f=1&t=11
- 199&c=1) (Inoperative) Alternate World Gate to the continent of Zakhara, in the world of Abeir-Toril-Sands of Deception (unreleased)..

## $\textbf{Path of the Mirrorstone} \ (2008):$

- Claw of the Dragon. Revisits the site of Endless Quest #34. Slightly revised continuity, such as gender-neutral terminology, and different art.
- Search for the Pegasus. Revisits the site of Crimson Crystal gamebook #2.

# $\textbf{The Third Path} \textbf{--Forgotten Realms Endless Quest} \ (2018\text{-}2019):$

- (#50) Alternate World Gate to the Underdark near Menzoberranzan, in the world of Toril, circa 1486 Dale Reckoning—Escape the Underdark.
- 2. (#51) Alternate World Gate to Ardeep Forest, in the world of Toril, circa 1491 Dale Reckoning-Big Trouble.
- 3. (#52) Alternate World Gate to the Chultan Peninsula, in the world of Toril, circa 1491 Dale Reckoning-Into the Jungle. (#53) Alternate World Gate to the City of Waterdeep, in the 4.
- world of Toril, 1492 Dale Reckoning—To Catch a Thief. (#54) Alternate World Gate to Castle Ravenloft within the Domain of Barovia, in the mist-shrouded realm of Ravenloft, 735 Barovian Calendar (via Waterdeep, 1491 Dale
- Reckoning)—Escape from Castle Ravenloft. 6. (#55) Alternate World Gate to Halaster's Heirs magic academy within the first level of the Halls of Undermountain, in the world of Toril, 1492 Dale

Reckoning-The Mad Mage's Academy. National Paths: The national paths are usually shorter, and reach the sites in a different order. Those paths aren't pictured on the map, but do exist. For details of foreign editions, see

- The American Path: (The default paths, listed above, and
- depicted on the map.)
- The Brazilian Path: EQ1
- The British Path: Marvel Super Heroes (different order)
  The Bulgarian Path: EQ1, Sniper! (SN1 only)
- The Danish Path: Advanced The French Path: EQ1, Advanced, MSH
- The German Path: EQ1
- The Hungarian Path: Sniper! (SN1 only) The Iraqi Path: EQ1 (nine locales). The first through seventh locations are presently unknown. The eighth location is the Pillars of Pentegarn. The ninth and final location on this path is an Alternate World Gate to a Caribbean isle, circa 1982; an Arabic translation of the non-TSR Storytrails modern spy-themed gamebook The Evil of Mr. Happiness.
- The Italian Path: EQ1, Advanced, MSH, EQ3
- The Japanese Path: EQ1, Advanced
- The Polish Path: EQ1
- The Portuguese Path: EQ1, Advanced
- The Spanish Path: EQ1, Advanced, MSH. On the Spanish Path, as location 22, the Mystery of the Ancients (EQ28) takes place in QuestWorld rather than in Gamma World; though the inhabitants speak Spanish.
- The Swedish Path: EQ1, Advanced